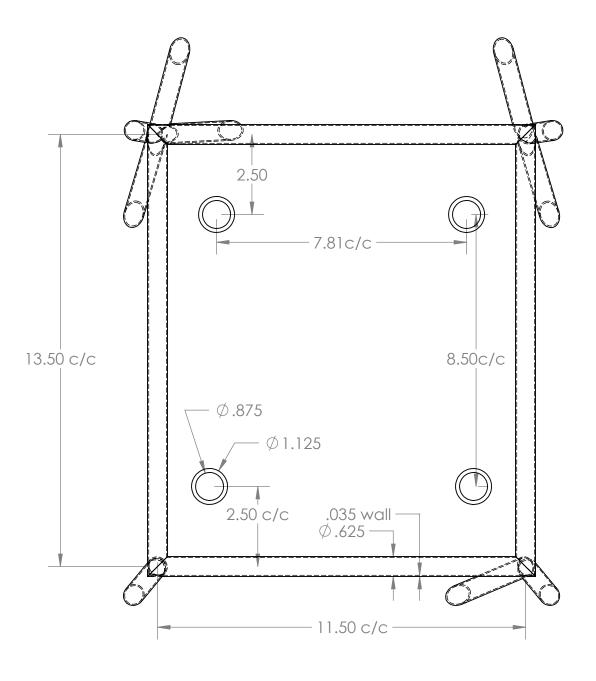

DO NOT SCALE DRAWING

|           | NAME     | DATE   |      |
|-----------|----------|--------|------|
| DRAWN     | sw       | 3-3-16 |      |
| CHECKED   |          |        |      |
| ENG APPR. |          |        |      |
| MFG APPR. |          |        |      |
| Q.A.      |          |        |      |
| COMMENTS  | :        |        |      |
| cente     | er to ce | nter   | SIZE |

| center to center |  |
|------------------|--|
| marked by c/c    |  |

| by Iron Design L.L. C      |
|----------------------------|
| front motor mount bushings |
| front motor mount view     |

В

| SIZE | DWG.  | NO.     |              | REV. |
|------|-------|---------|--------------|------|
| SCAL | E:1:3 | WEIGHT: | SHEET 1 OF 1 |      |