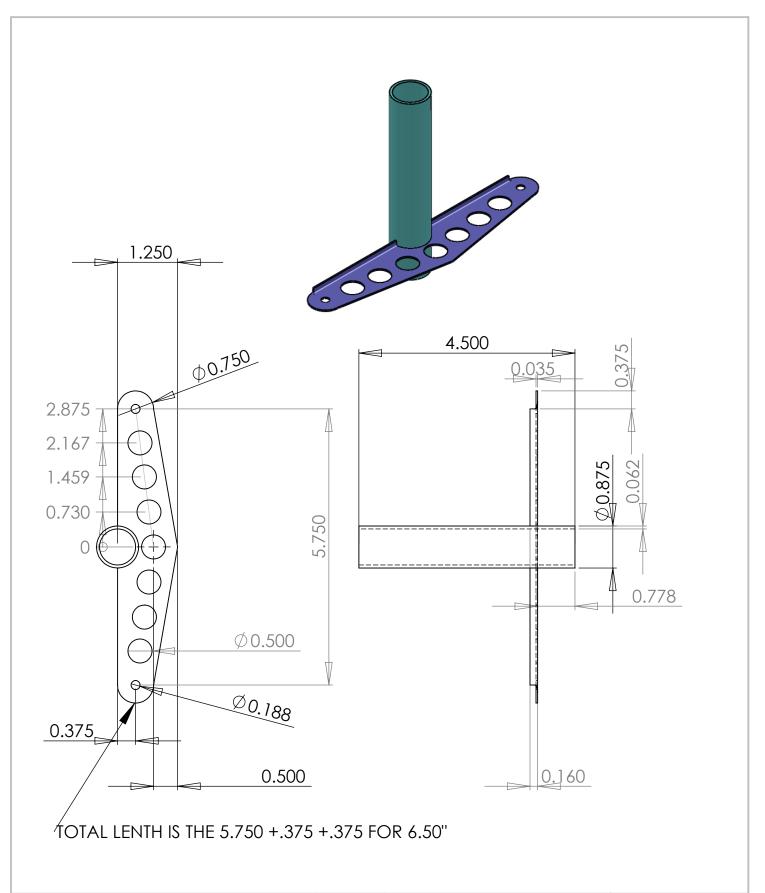

| UNLESS OTHERWISE SPECIFIED: FINISH: DIMENSIONS ARE IN INCH/POUND UNITS |                                                          |                          |  |          |                   | DEBUR AND<br>BREAK SHARP<br>EDGES- gyoid | DO NOT SCALE DRAWING           | REVISION                      |              |  |  |
|------------------------------------------------------------------------|----------------------------------------------------------|--------------------------|--|----------|-------------------|------------------------------------------|--------------------------------|-------------------------------|--------------|--|--|
| SURFAC<br>TOLERAI                                                      | E FINISH: NORMAL M<br>NCES: TUBE-EXACT<br>+/005 ANGULAR: | standard part materials- |  |          |                   | stress riser<br>condistions              | IRON DESIGN L.L.C.             |                               |              |  |  |
|                                                                        | NAME                                                     | NAME SIGN                |  | DATE     |                   |                                          |                                |                               |              |  |  |
| DRAWN                                                                  | Scott Weinberg                                           |                          |  | 10/02/10 |                   |                                          | PAGE 19 LEFT SIDE ELEVATOR HOR |                               |              |  |  |
| CHK'D                                                                  | Scott Weinberg                                           |                          |  | 10/03/10 |                   |                                          |                                | VIEW                          |              |  |  |
| APPV'D                                                                 |                                                          |                          |  |          |                   |                                          |                                | SUPPLEMENT SHEET (            | A)           |  |  |
| MFG                                                                    |                                                          |                          |  |          |                   |                                          |                                | ,                             | ,            |  |  |
| Q.A                                                                    | (1)                                                      |                          |  |          | MATERIAL:         |                                          |                                | DWG NO.                       | A4           |  |  |
|                                                                        |                                                          |                          |  |          | 4                 | 130N bot                                 | th parts                       | page 19 elavator horn asembly |              |  |  |
|                                                                        |                                                          |                          |  |          |                   |                                          | ·                              |                               |              |  |  |
|                                                                        |                                                          |                          |  |          | weight: .25 pound |                                          |                                | SCALE:1:2                     | SHEET 1 OF 1 |  |  |